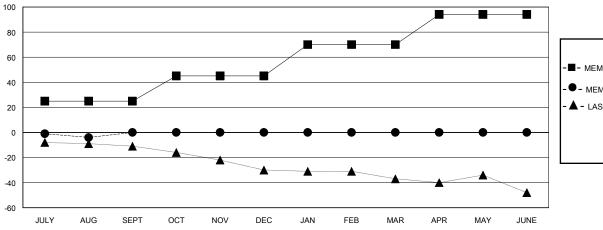

## GOALS AND ACTUAL MEMBERS CUMULATIVE

| - <b>II</b> - ME | MBER | GROWTH | NET | GOAL |
|------------------|------|--------|-----|------|
|------------------|------|--------|-----|------|

- ■ - MEMBER GROWTH ACTUAL

- ▲ - LAST YEAR MEMBERSHIP ACTUAL

| DDODDED OLLIDO A |    |
|------------------|----|
| DROPPED CLUBS: 0 |    |
|                  |    |
| DROPPED MEMBERS  |    |
| DECEASED         | 1  |
| CLUB CANCELLED   | 0  |
| OTHER            | 13 |
| TOTAL            | 14 |